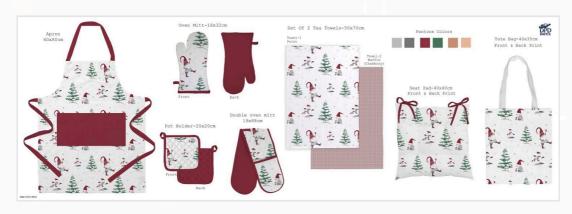

# **PRODUCTS**

VANI 115232 Indigo

VANI 115231 Denim

VANI 115234 Charcoal

VANI 115221 Shadow

VANI 115223 Serpentine

VANI 115224 Emerald

VANI 115226 Eucalyptus

VANI 115225 Juniper

VANI 115204 Cochineal

VANI 115202 Madder

VANI 115208 Dison

VANI 115209 Saffron

Our Product Range Showcases The Perfect Blend Of Tradition And Modernity, Designed To Elevate Any Living Space