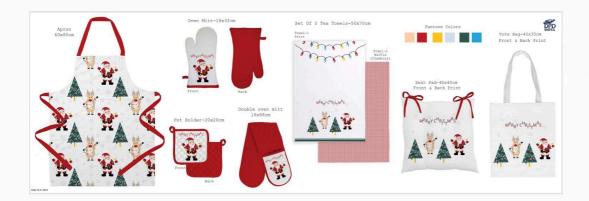

# **PRODUCTS**

VANI 115232 Indigo

VANI 115231 Denim

VANI 115234 Charcoal

VANI 115221 Shadow

VANI 115223 Serpentine

VANI 115224 Emerald

VANI 115226 Eucalyptus

VANI 115225 Juniper

VANI 115204 Cochineal

VANI 115202 Madder

VANI 115208 Dison

VANI 115209 Saffron

Our Product Range Showcases The Perfect Blend Of Tradition And Modernity, Designed To Elevate Any Living Space