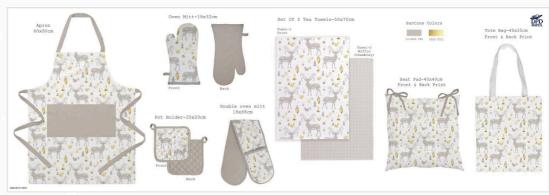

# **PRODUCTS**

VANI 115232 Indigo

VANI 115231 Denim

VANI 115234 Charcoal

VANI 115221 Shadow

VANI 115223 Serpentine

VANI 115224 Emerald

VANI 115226 Eucalyptus

VANI 115225 Juniper

VANI 115204 Cochineal

VANI 115202 Madder

VANI 115208 Dison

VANI 115209 Saffron

Our Product Range Showcases The Perfect Blend Of Tradition And Modernity, Designed To Elevate Any Living Space